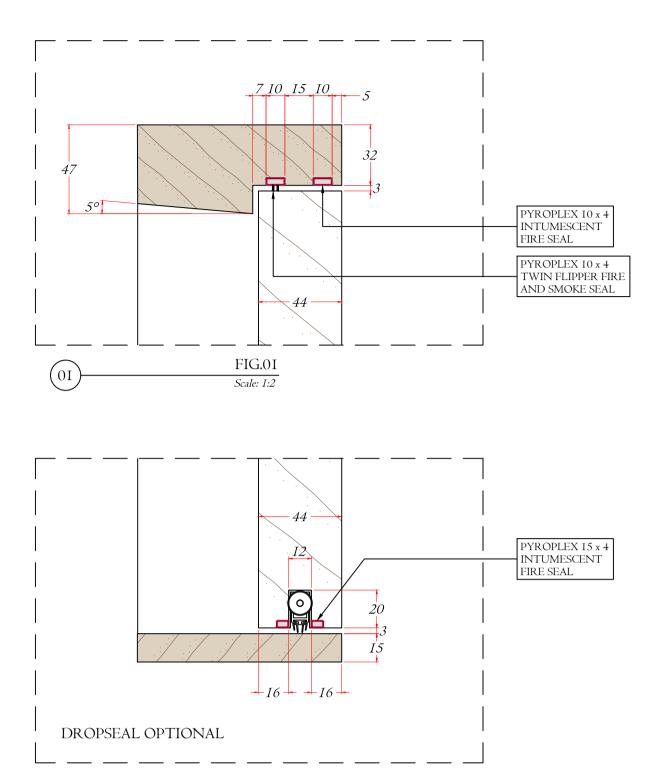

## BIRMINGHAM JOINER Y PAS 24 DOOR

A - A

ELEVATION Scale: 1:10

| NOTES<br>I. This drawing ha                               | as been prepared to                                      | cover matters               | which are          |
|-----------------------------------------------------------|----------------------------------------------------------|-----------------------------|--------------------|
| the requirement constitute a full                         | s of the Company l<br>specification of the               | listed below and<br>e work. | d do not           |
| 2. All dimensions,<br>verified by the 0<br>manufacture or | details, component<br>Contractor PRIOR<br>supply.        | to construction             | es are to be<br>n, |
| <ol> <li>Any conflicting<br/>implied on this</li> </ol>   | information, errors<br>drawing shall be re               | ferred to the C             |                    |
| 4. Do not scale the                                       | truction or orderin<br>is drawing.<br>the Copyright of J | -                           | utions Ltd         |
| and may not be<br>permission.                             | copied in part or w                                      | hole without v              | vritten            |
| REVISIONS                                                 | :                                                        |                             |                    |
| ~ 29.03.2023                                              | :<br>' ISSUE FOR APP                                     | PROVAL                      |                    |
|                                                           |                                                          |                             |                    |
|                                                           |                                                          |                             |                    |
|                                                           |                                                          |                             |                    |
|                                                           |                                                          |                             |                    |
|                                                           |                                                          |                             |                    |
|                                                           |                                                          |                             |                    |
|                                                           |                                                          |                             |                    |
|                                                           |                                                          |                             |                    |
|                                                           |                                                          |                             |                    |
|                                                           |                                                          |                             |                    |
|                                                           |                                                          |                             |                    |
|                                                           |                                                          |                             |                    |
| SPECIFICAT                                                | IONS :                                                   |                             |                    |
|                                                           | SAV 2 LOCK                                               |                             |                    |
| <ul><li>EURO CYLI</li><li>3 No HOPPI</li></ul>            | e butt hinges                                            |                             |                    |
| SEAL                                                      | m PYROPLEX I                                             |                             |                    |
| INTUMESC<br>• I No 15 x 4m                                | ENT FIRE & SM<br>m PYROPLEX 1                            | OKE SEAL                    |                    |
|                                                           | LETTERPLATE,<br>SPYHOLE, REF:                            |                             | JAN                |
| OPTIONAL                                                  | DROPSEAL, REF                                            | F: NOR810S-3                | 3                  |
|                                                           |                                                          |                             |                    |
|                                                           |                                                          |                             |                    |
|                                                           |                                                          |                             |                    |
|                                                           |                                                          |                             |                    |
|                                                           |                                                          |                             |                    |
|                                                           |                                                          |                             |                    |
|                                                           |                                                          |                             |                    |
|                                                           |                                                          |                             |                    |
|                                                           |                                                          |                             |                    |
|                                                           |                                                          |                             |                    |
|                                                           |                                                          |                             |                    |
|                                                           |                                                          |                             |                    |
|                                                           |                                                          |                             |                    |
|                                                           |                                                          |                             |                    |
|                                                           |                                                          |                             |                    |
|                                                           |                                                          |                             |                    |
|                                                           |                                                          |                             |                    |
|                                                           |                                                          |                             |                    |
|                                                           |                                                          |                             |                    |
|                                                           | birm                                                     | ningha                      | m                  |
|                                                           | joine                                                    |                             |                    |
| Bespoke Jo                                                | binery • Door Manufa                                     | acturer                     |                    |
|                                                           |                                                          |                             |                    |
| CLIENT                                                    |                                                          |                             |                    |
|                                                           |                                                          |                             |                    |
| PROJECT                                                   | ~                                                        |                             |                    |
| ТІТІ Б                                                    | ~                                                        |                             |                    |
| TITLE<br>BIRN                                             | AINGHAM                                                  | -                           | Y                  |
| ISSUE                                                     | PAS 24 DO                                                | JUK                         |                    |
|                                                           | INSPECT                                                  | ION                         |                    |
| JOB No                                                    |                                                          | 2883                        |                    |
| DRAWING No                                                | 2                                                        | 883/001                     |                    |
| CUT LIST No<br>SCALE                                      | ~ -                                                      |                             | Т                  |
| DRAWN BY                                                  | I:2,<br>JCS                                              | I:IO @ A                    | ~                  |
| CHECKED BY                                                | JCS                                                      |                             | -                  |
|                                                           |                                                          |                             |                    |