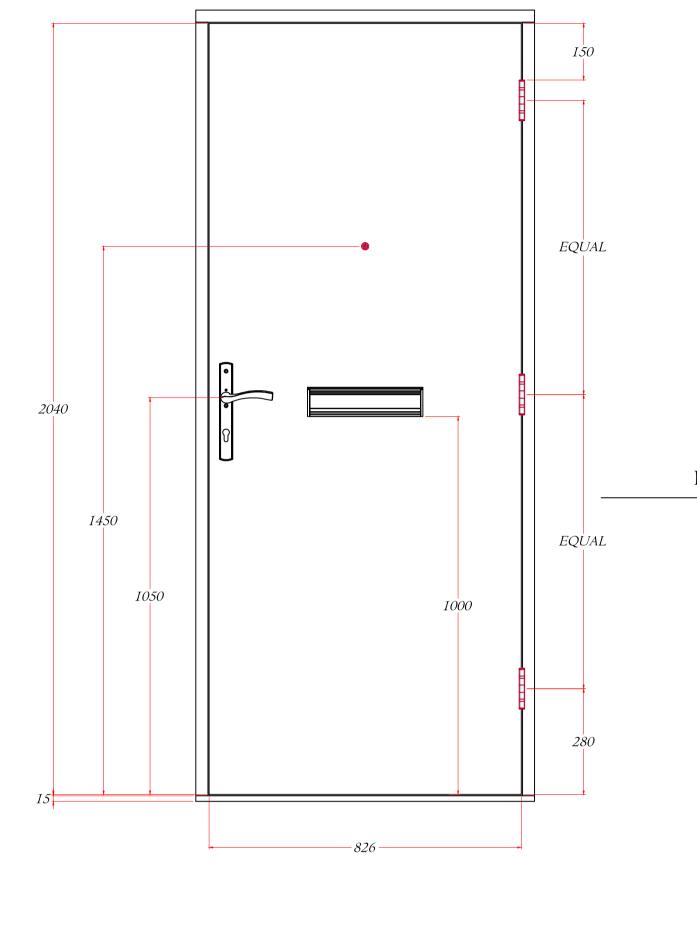

## BIRMINGHAM JOINER Y PAS 24 DOOR

A - A

ELEVATION Scale: 1:10

| NOTES<br>I. This drawing ha                               | as been prepared to                                      | cover matters               | which are          |
|-----------------------------------------------------------|----------------------------------------------------------|-----------------------------|--------------------|
| the requirement constitute a full                         | s of the Company l<br>specification of the               | listed below and<br>e work. | d do not           |
| 2. All dimensions,<br>verified by the 0<br>manufacture or | details, component<br>Contractor PRIOR<br>supply.        | to construction             | es are to be<br>n, |
| <ol> <li>Any conflicting<br/>implied on this</li> </ol>   | information, errors<br>drawing shall be re               | ferred to the C             |                    |
| 4. Do not scale the                                       | truction or orderin<br>is drawing.<br>the Copyright of J | -                           | utions Ltd         |
| and may not be<br>permission.                             | copied in part or w                                      | hole without v              | vritten            |
| REVISIONS                                                 | :                                                        |                             |                    |
| ~ 29.03.2023                                              | :<br>' ISSUE FOR APP                                     | PROVAL                      |                    |
|                                                           |                                                          |                             |                    |
|                                                           |                                                          |                             |                    |
|                                                           |                                                          |                             |                    |
|                                                           |                                                          |                             |                    |
|                                                           |                                                          |                             |                    |
|                                                           |                                                          |                             |                    |
|                                                           |                                                          |                             |                    |
|                                                           |                                                          |                             |                    |
|                                                           |                                                          |                             |                    |
|                                                           |                                                          |                             |                    |
|                                                           |                                                          |                             |                    |
|                                                           |                                                          |                             |                    |
| SPECIFICAT                                                | IONS :                                                   |                             |                    |
|                                                           | SAV 2 LOCK                                               |                             |                    |
| <ul><li>EURO CYLI</li><li>3 No HOPPI</li></ul>            | e butt hinges                                            |                             |                    |
| SEAL                                                      | m PYROPLEX I                                             |                             |                    |
| INTUMESC<br>• I No 15 x 4m                                | ENT FIRE & SM<br>m PYROPLEX 1                            | OKE SEAL                    |                    |
|                                                           | LETTERPLATE,<br>SPYHOLE, REF:                            |                             | JAN                |
| OPTIONAL                                                  | DROPSEAL, REF                                            | F: NOR810S-3                | 3                  |
|                                                           |                                                          |                             |                    |
|                                                           |                                                          |                             |                    |
|                                                           |                                                          |                             |                    |
|                                                           |                                                          |                             |                    |
|                                                           |                                                          |                             |                    |
|                                                           |                                                          |                             |                    |
|                                                           |                                                          |                             |                    |
|                                                           |                                                          |                             |                    |
|                                                           |                                                          |                             |                    |
|                                                           |                                                          |                             |                    |
|                                                           |                                                          |                             |                    |
|                                                           |                                                          |                             |                    |
|                                                           |                                                          |                             |                    |
|                                                           |                                                          |                             |                    |
|                                                           |                                                          |                             |                    |
|                                                           |                                                          |                             |                    |
|                                                           |                                                          |                             |                    |
|                                                           |                                                          |                             |                    |
|                                                           |                                                          |                             |                    |
|                                                           | birm                                                     | ningha                      | m                  |
|                                                           | joine                                                    |                             |                    |
| Bespoke Jo                                                | binery • Door Manufa                                     | acturer                     |                    |
|                                                           |                                                          |                             |                    |
| CLIENT                                                    |                                                          |                             |                    |
|                                                           |                                                          |                             |                    |
| PROJECT                                                   | ~                                                        |                             |                    |
| ТІТІ Б                                                    | ~                                                        |                             |                    |
| TITLE<br>BIRN                                             | AINGHAM                                                  | -                           | Y                  |
| ISSUE                                                     | PAS 24 DO                                                | JUK                         |                    |
|                                                           | INSPECT                                                  | ION                         |                    |
| JOB No                                                    |                                                          | 2883                        |                    |
| DRAWING No                                                | 2                                                        | 883/001                     |                    |
| CUT LIST No<br>SCALE                                      | ~ -                                                      |                             | Т                  |
| DRAWN BY                                                  | I:2,<br>JCS                                              | I:IO @ A                    | ~                  |
| CHECKED BY                                                | JCS                                                      |                             | -                  |
|                                                           |                                                          |                             |                    |