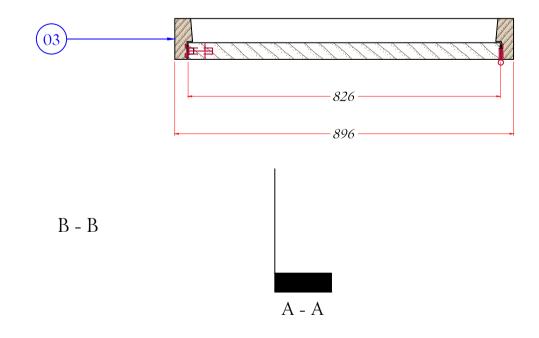

## BIRMINGHAM JOINER Y PAS 24 DOOR

A - A

ELEVATION Scale: 1:10

| NOTES<br>I. This drawing ha                               | as been prepared to                                      | cover matters               | which are          |
|-----------------------------------------------------------|----------------------------------------------------------|-----------------------------|--------------------|
| the requirement constitute a full                         | s of the Company l<br>specification of the               | listed below and<br>e work. | d do not           |
| 2. All dimensions,<br>verified by the 0<br>manufacture or | details, component<br>Contractor PRIOR<br>supply.        | to construction             | es are to be<br>n, |
| <ol> <li>Any conflicting<br/>implied on this</li> </ol>   | information, errors<br>drawing shall be re               | ferred to the C             |                    |
| 4. Do not scale the                                       | truction or orderin<br>is drawing.<br>the Copyright of J | -                           | utions Ltd         |
| and may not be<br>permission.                             | copied in part or w                                      | hole without v              | vritten            |
| REVISIONS                                                 | :                                                        |                             |                    |
| ~ 29.03.2023                                              | :<br>' ISSUE FOR APP                                     | PROVAL                      |                    |
|                                                           |                                                          |                             |                    |
|                                                           |                                                          |                             |                    |
|                                                           |                                                          |                             |                    |
|                                                           |                                                          |                             |                    |
|                                                           |                                                          |                             |                    |
|                                                           |                                                          |                             |                    |
|                                                           |                                                          |                             |                    |
|                                                           |                                                          |                             |                    |
|                                                           |                                                          |                             |                    |
|                                                           |                                                          |                             |                    |
|                                                           |                                                          |                             |                    |
|                                                           |                                                          |                             |                    |
| SPECIFICAT                                                | IONS :                                                   |                             |                    |
|                                                           | SAV 2 LOCK                                               |                             |                    |
| <ul><li>EURO CYLI</li><li>3 No HOPPI</li></ul>            | e butt hinges                                            |                             |                    |
| SEAL                                                      | m PYROPLEX I                                             |                             |                    |
| INTUMESC<br>• I No 15 x 4m                                | ENT FIRE & SM<br>m PYROPLEX 1                            | OKE SEAL                    |                    |
|                                                           | LETTERPLATE,<br>SPYHOLE, REF:                            |                             | JAN                |
| OPTIONAL                                                  | DROPSEAL, REF                                            | F: NOR810S-3                | 3                  |
|                                                           |                                                          |                             |                    |
|                                                           |                                                          |                             |                    |
|                                                           |                                                          |                             |                    |
|                                                           |                                                          |                             |                    |
|                                                           |                                                          |                             |                    |
|                                                           |                                                          |                             |                    |
|                                                           |                                                          |                             |                    |
|                                                           |                                                          |                             |                    |
|                                                           |                                                          |                             |                    |
|                                                           |                                                          |                             |                    |
|                                                           |                                                          |                             |                    |
|                                                           |                                                          |                             |                    |
|                                                           |                                                          |                             |                    |
|                                                           |                                                          |                             |                    |
|                                                           |                                                          |                             |                    |
|                                                           |                                                          |                             |                    |
|                                                           |                                                          |                             |                    |
|                                                           |                                                          |                             |                    |
|                                                           |                                                          |                             |                    |
|                                                           | birm                                                     | ningha                      | m                  |
|                                                           | joine                                                    |                             |                    |
| Bespoke Jo                                                | binery • Door Manufa                                     | acturer                     |                    |
|                                                           |                                                          |                             |                    |
| CLIENT                                                    |                                                          |                             |                    |
|                                                           |                                                          |                             |                    |
| PROJECT                                                   | ~                                                        |                             |                    |
| ТІТІ Б                                                    | ~                                                        |                             |                    |
| TITLE<br>BIRN                                             | AINGHAM                                                  | -                           | Y                  |
| ISSUE                                                     | PAS 24 DO                                                | JUK                         |                    |
|                                                           | INSPECT                                                  | ION                         |                    |
| JOB No                                                    |                                                          | 2883                        |                    |
| DRAWING No                                                | 2                                                        | 883/001                     |                    |
| CUT LIST No<br>SCALE                                      | ~ -                                                      |                             | Т                  |
| DRAWN BY                                                  | I:2,<br>JCS                                              | I:IO @ A                    | ~                  |
| CHECKED BY                                                | JCS                                                      |                             | -                  |
|                                                           |                                                          |                             |                    |

В - В