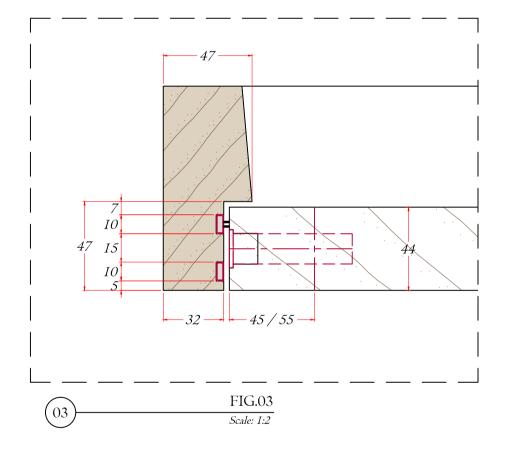

## BIRMINGHAM JOINER Y PAS 24 DOOR

A - A

ELEVATION Scale: 1:10

| NOTES<br>I. This drawing ha                               | as been prepared to                                      | cover matters               | which are          |
|-----------------------------------------------------------|----------------------------------------------------------|-----------------------------|--------------------|
| the requirement constitute a full                         | s of the Company l<br>specification of the               | listed below and<br>e work. | d do not           |
| 2. All dimensions,<br>verified by the 0<br>manufacture or | details, component<br>Contractor PRIOR<br>supply.        | to construction             | es are to be<br>n, |
| <ol> <li>Any conflicting<br/>implied on this</li> </ol>   | information, errors<br>drawing shall be re               | ferred to the C             |                    |
| 4. Do not scale the                                       | truction or orderin<br>is drawing.<br>the Copyright of J | -                           | utions Ltd         |
| and may not be<br>permission.                             | copied in part or w                                      | hole without v              | vritten            |
| REVISIONS                                                 | :                                                        |                             |                    |
| ~ 29.03.2023                                              | :<br>' ISSUE FOR APP                                     | PROVAL                      |                    |
|                                                           |                                                          |                             |                    |
|                                                           |                                                          |                             |                    |
|                                                           |                                                          |                             |                    |
|                                                           |                                                          |                             |                    |
|                                                           |                                                          |                             |                    |
|                                                           |                                                          |                             |                    |
|                                                           |                                                          |                             |                    |
|                                                           |                                                          |                             |                    |
|                                                           |                                                          |                             |                    |
|                                                           |                                                          |                             |                    |
|                                                           |                                                          |                             |                    |
|                                                           |                                                          |                             |                    |
| SPECIFICAT                                                | IONS :                                                   |                             |                    |
|                                                           | SAV 2 LOCK                                               |                             |                    |
| <ul><li>EURO CYLI</li><li>3 No HOPPI</li></ul>            | e butt hinges                                            |                             |                    |
| SEAL                                                      | m PYROPLEX I                                             |                             |                    |
| INTUMESC<br>• I No 15 x 4m                                | ENT FIRE & SM<br>m PYROPLEX 1                            | OKE SEAL                    |                    |
|                                                           | LETTERPLATE,<br>SPYHOLE, REF:                            |                             | JAN                |
| OPTIONAL                                                  | DROPSEAL, REF                                            | F: NOR810S-3                | 3                  |
|                                                           |                                                          |                             |                    |
|                                                           |                                                          |                             |                    |
|                                                           |                                                          |                             |                    |
|                                                           |                                                          |                             |                    |
|                                                           |                                                          |                             |                    |
|                                                           |                                                          |                             |                    |
|                                                           |                                                          |                             |                    |
|                                                           |                                                          |                             |                    |
|                                                           |                                                          |                             |                    |
|                                                           |                                                          |                             |                    |
|                                                           |                                                          |                             |                    |
|                                                           |                                                          |                             |                    |
|                                                           |                                                          |                             |                    |
|                                                           |                                                          |                             |                    |
|                                                           |                                                          |                             |                    |
|                                                           |                                                          |                             |                    |
|                                                           |                                                          |                             |                    |
|                                                           |                                                          |                             |                    |
|                                                           |                                                          |                             |                    |
|                                                           | birm                                                     | ningha                      | m                  |
|                                                           | joine                                                    |                             |                    |
| Bespoke Jo                                                | binery • Door Manufa                                     | acturer                     |                    |
|                                                           |                                                          |                             |                    |
| CLIENT                                                    |                                                          |                             |                    |
|                                                           |                                                          |                             |                    |
| PROJECT                                                   | ~                                                        |                             |                    |
| ТІТІ Б                                                    | ~                                                        |                             |                    |
| TITLE<br>BIRN                                             | AINGHAM                                                  | -                           | Y                  |
| ISSUE                                                     | PAS 24 DO                                                | JUK                         |                    |
|                                                           | INSPECT                                                  | ION                         |                    |
| JOB No                                                    |                                                          | 2883                        |                    |
| DRAWING No                                                | 2                                                        | 883/001                     |                    |
| CUT LIST No<br>SCALE                                      | ~ -                                                      |                             | Т                  |
| DRAWN BY                                                  | I:2,<br>JCS                                              | I:IO @ A                    | ~                  |
| CHECKED BY                                                | JCS                                                      |                             | -                  |
|                                                           |                                                          |                             |                    |