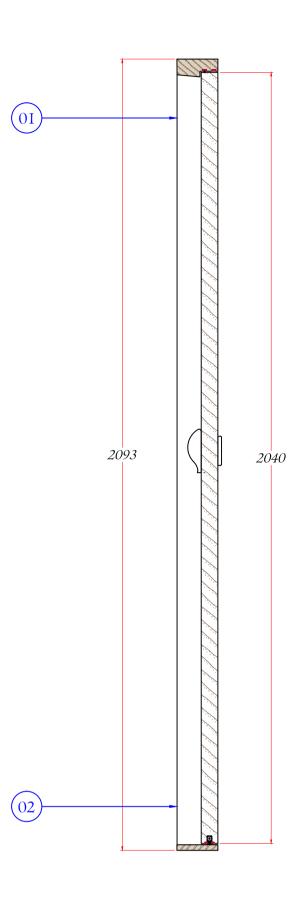

## BIRMINGHAM JOINER Y PAS 24 DOOR





A - A

ELEVATION Scale: 1:10



| NOTES<br>I. This drawing ha                               | as been prepared to                                      | cover matters               | which are          |
|-----------------------------------------------------------|----------------------------------------------------------|-----------------------------|--------------------|
| the requirement constitute a full                         | s of the Company l<br>specification of the               | listed below and<br>e work. | d do not           |
| 2. All dimensions,<br>verified by the 0<br>manufacture or | details, component<br>Contractor PRIOR<br>supply.        | to construction             | es are to be<br>n, |
| <ol> <li>Any conflicting<br/>implied on this</li> </ol>   | information, e